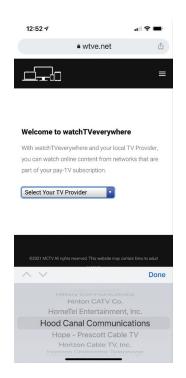

1. Go to wtve.net

Select your TV provider:Hood Canal Communications

3. From a recent invoicelocate your **acount number** and billing **last name** 

4. Click register and enter account number and last name from the invoice along with the other required information